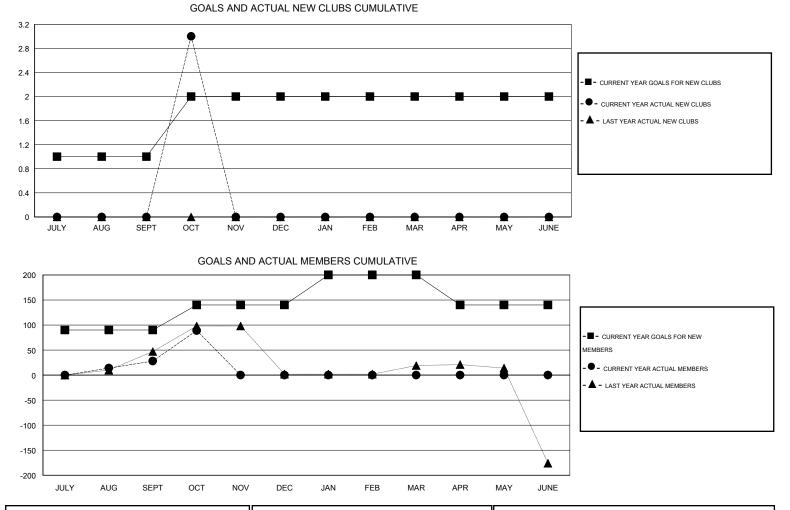

## LOCATION THAILAND

| _             |                  | Clubs            |                  |                  | Members               |                    |                                     |                    |                  |  |
|---------------|------------------|------------------|------------------|------------------|-----------------------|--------------------|-------------------------------------|--------------------|------------------|--|
|               | RESUL            | TS FOR 2015-2016 | i                |                  | RESULTS FOR 2015-2016 |                    |                                     |                    |                  |  |
| QUARTER       | NEW CLUB<br>GOAL | NEW CLUBS        | DROPPED<br>CLUBS | NET<br>GAIN/LOSS | QUARTER               | NEW MEMBER<br>GOAL | CHARTER AND<br>NEW MEMBERS<br>ADDED | DROPPED<br>MEMBERS | NET<br>GAIN/LOSS |  |
| JULY/AUG/SEPT | 1                | 0                | 0                | 0                | JULY/AUG/SEPT         | 90                 | 35                                  | 7                  | 28               |  |
| OCT/NOV/DEC   | 1                | 3                | 0                | 3                | OCT/NOV/DEC           | 50                 | 67                                  | 6                  | 61               |  |
| JAN/FEB/MAR   | 0                | 0                | 0                | 0                | JAN/FEB/MAR           | 60                 | 0                                   | 0                  | 0                |  |
| APR/MAY/JUNE  | 0                | 0                | 0                | 0                | APR/MAY/JUNE          | -60                | 0                                   | 0                  | 0                |  |